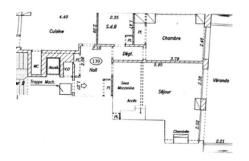

## **EVENT SPACE**

Cannes city center, facing the Palais, magnificent plateau composed of 2 apartments on the same landing. The apartment on the right, duplex of about 145 sqm is composed of a large living room with bar, open on a superb terrace sea view port and on the Palais, a fully equipped kitchen, a guest toilet, on the other floor of 2 adjoining en suite bedrooms with a bathroom or a showeroom, a separate toilet.

The apartment on the left, of about 110 sqm is composed of an entrance hall, an equipped independent kitchen, a room that can serve as storage with toilet, a living room opened on a terrace sea-view and Palais with veranda communicating with the other apartment, a bedroom with bathroom and toilet, on the upper level a bedroom with bathroom and toilet, with terrace Tropezienne sea view