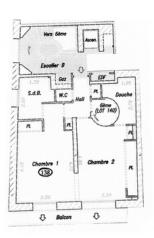

## **EVENT SPACE**

Cannes city center, facing the Palais, magnificent plateau composed of 2 apartments on the same landing. The apartment on the right, duplex of about 145 sqm is composed of a large living room with bar, open on a superb terrace sea view port and on the Palais, a fully equipped kitchen, a guest toilet, on the other floor of 2 adjoining en suite bedrooms with a bathroom or a showeroom, a separate toilet.

The apartment on the left, of about 110 sqm is composed of an entrance hall, an equipped independent kitchen, a room that can serve as storage with toilet, a living room opened on a terrace sea-view and Palais with veranda communicating with the other apartment, a bedroom with bathroom and toilet, on the upper level a bedroom with bathroom and toilet, with terrace Tropezienne sea view