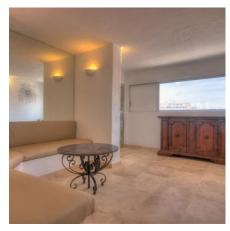

## **EVENT SPACE**

Cannes city center, facing the Palais, magnificent plateau composed of 2 apartments on the same landing. The apartment on the right, duplex of about 145 sqm is composed of a large living room with bar, open on a superb terrace sea view port and on the Palais, a fully equipped kitchen, a guest toilet, on the other floor of 2 adjoining en suite bedrooms with a bathroom or a showeroom, a separate toilet.

The apartment on the left, of about 110 sqm is composed of an entrance hall, an equipped independent kitchen, a room that can serve as storage with toilet, a living room opened on a terrace sea-view and Palais with veranda communicating with the other apartment, a bedroom with bathroom and toilet, on the upper level a bedroom with bathroom and toilet, with terrace Tropezienne sea view