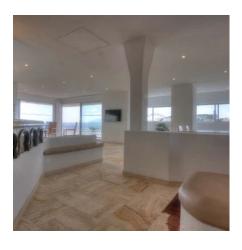

## **EVENT SPACE**

Cannes city center, facing the Palais, magnificent plateau composed of 2 apartments on the same landing. The apartment on the right, duplex of about 145 sqm is composed of a large living room with bar, open on a superb terrace sea view port and on the Palais, a fully equipped kitchen, a guest toilet, on the other floor of 2 adjoining en suite bedrooms with a bathroom or a showeroom, a separate toilet.

The apartment on the left, of about 110 sqm is composed of an entrance hall, an equipped independent kitchen, a room that can serve as storage with toilet, a living room opened on a terrace sea-view and Palais with veranda communicating with the other apartment, a bedroom with bathroom and toilet, on the upper level a bedroom with bathroom and toilet, with terrace Tropezienne sea view