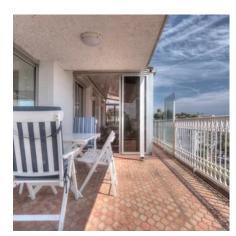

## **EVENT SPACE**

Cannes city center, facing the Palais, magnificent plateau composed of 2 apartments on the same landing. The apartment on the right, duplex of about 145 sqm is composed of a large living room with bar, open on a superb terrace sea view port and on the Palais, a fully equipped kitchen, a guest toilet, on the other floor of 2 adjoining en suite bedrooms with a bathroom or a showeroom, a separate toilet.

The apartment on the left, of about 110 sqm is composed of an entrance hall, an equipped independent kitchen, a room that can serve as storage with toilet, a living room opened on a terrace sea-view and Palais with veranda communicating with the other apartment, a bedroom with bathroom and toilet, on the upper level a bedroom with bathroom and toilet, with terrace Tropezienne sea view