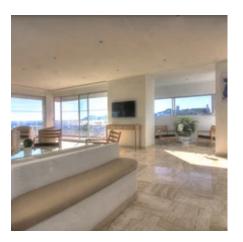

## **EVENT SPACE**

Cannes city center, facing the Palais, magnificent plateau composed of 2 apartments on the same landing. The apartment on the right, duplex of about 145 sqm is composed of a large living room with bar, open on a superb terrace sea view port and on the Palais, a fully equipped kitchen, a guest toilet, on the other floor of 2 adjoining en suite bedrooms with a bathroom or a showeroom, a separate toilet.

The apartment on the left, of about 110 sqm is composed of an entrance hall, an equipped independent kitchen, a room that can serve as storage with toilet, a living room opened on a terrace sea-view and Palais with veranda communicating with the other apartment, a bedroom with bathroom and toilet, on the upper level a bedroom with bathroom and toilet, with terrace Tropezienne sea view