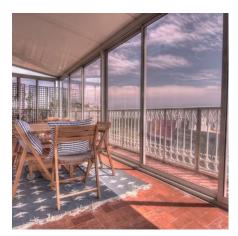

## **EVENT SPACE**

Cannes city center, facing the Palais, magnificent plateau composed of 2 apartments on the same landing. The apartment on the right, duplex of about 145 sqm is composed of a large living room with bar, open on a superb terrace sea view port and on the Palais, a fully equipped kitchen, a guest toilet, on the other floor of 2 adjoining en suite bedrooms with a bathroom or a showeroom, a separate toilet.

The apartment on the left, of about 110 sqm is composed of an entrance hall, an equipped independent kitchen, a room that can serve as storage with toilet, a living room opened on a terrace sea-view and Palais with veranda communicating with the other apartment, a bedroom with bathroom and toilet, on the upper level a bedroom with bathroom and toilet, with terrace Tropezienne sea view