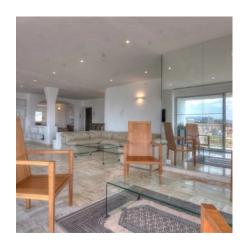

## **EVENT SPACE**

Cannes city center, facing the Palais, magnificent plateau composed of 2 apartments on the same landing. The apartment on the right, duplex of about 145 sqm is composed of a large living room with bar, open on a superb terrace sea view port and on the Palais, a fully equipped kitchen, a guest toilet, on the other floor of 2 adjoining en suite bedrooms with a bathroom or a showeroom, a separate toilet.

The apartment on the left, of about 110 sqm is composed of an entrance hall, an equipped independent kitchen, a room that can serve as storage with toilet, a living room opened on a terrace sea-view and Palais with veranda communicating with the other apartment, a bedroom with bathroom and toilet, on the upper level a bedroom with bathroom and toilet, with terrace Tropezienne sea view