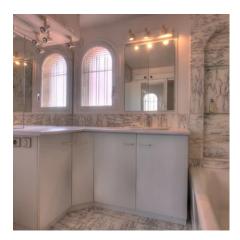

## **EVENT SPACE**

Cannes city center, facing the Palais, magnificent plateau composed of 2 apartments on the same landing. The apartment on the right, duplex of about 145 sqm is composed of a large living room with bar, open on a superb terrace sea view port and on the Palais, a fully equipped kitchen, a guest toilet, on the other floor of 2 adjoining en suite bedrooms with a bathroom or a showeroom, a separate toilet.

The apartment on the left, of about 110 sqm is composed of an entrance hall, an equipped independent kitchen, a room that can serve as storage with toilet, a living room opened on a terrace sea-view and Palais with veranda communicating with the other apartment, a bedroom with bathroom and toilet, on the upper level a bedroom with bathroom and toilet, with terrace Tropezienne sea view