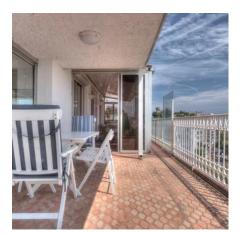

## **EVENT SPACE**

Cannes city center, facing the Palais, magnificent plateau composed of 2 apartments on the same landing. The apartment on the right, duplex of about 145 sqm is composed of a large living room with bar, open on a superb terrace sea view port and on the Palais, a fully equipped kitchen, a guest toilet, on the other floor of 2 adjoining en suite bedrooms with a bathroom or a showeroom, a separate toilet.

The apartment on the left, of about 110 sqm is composed of an entrance hall, an equipped independent kitchen, a room that can serve as storage with toilet, a living room opened on a terrace sea-view and Palais with veranda communicating with the other apartment, a bedroom with bathroom and toilet, on the upper level a bedroom with bathroom and toilet, with terrace Tropezienne sea view