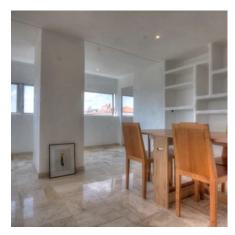

## **EVENT SPACE**

Cannes city center, facing the Palais, magnificent plateau composed of 2 apartments on the same landing. The apartment on the right, duplex of about 145 sqm is composed of a large living room with bar, open on a superb terrace sea view port and on the Palais, a fully equipped kitchen, a guest toilet, on the other floor of 2 adjoining en suite bedrooms with a bathroom or a showeroom, a separate toilet.

The apartment on the left, of about 110 sqm is composed of an entrance hall, an equipped independent kitchen, a room that can serve as storage with toilet, a living room opened on a terrace sea-view and Palais with veranda communicating with the other apartment, a bedroom with bathroom and toilet, on the upper level a bedroom with bathroom and toilet, with terrace Tropezienne sea view