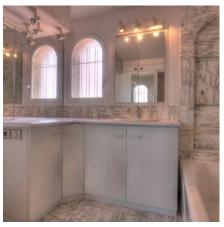

## **EVENT SPACE**

Cannes city center, facing the Palais, magnificent plateau composed of 2 apartments on the same landing. The apartment on the right, duplex of about 145 sqm is composed of a large living room with bar, open on a superb terrace sea view port and on the Palais, a fully equipped kitchen, a guest toilet, on the other floor of 2 adjoining en suite bedrooms with a bathroom or a showeroom, a separate toilet.

The apartment on the left, of about 110 sqm is composed of an entrance hall, an equipped independent kitchen, a room that can serve as storage with toilet, a living room opened on a terrace sea-view and Palais with veranda communicating with the other apartment, a bedroom with bathroom and toilet, on the upper level a bedroom with bathroom and toilet, with terrace Tropezienne sea view