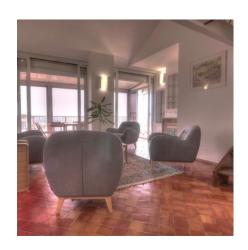

## **EVENT SPACE**

Cannes city center, facing the Palais, magnificent plateau composed of 2 apartments on the same landing. The apartment on the right, duplex of about 145 sqm is composed of a large living room with bar, open on a superb terrace sea view port and on the Palais, a fully equipped kitchen, a guest toilet, on the other floor of 2 adjoining en suite bedrooms with a bathroom or a showeroom, a separate toilet.