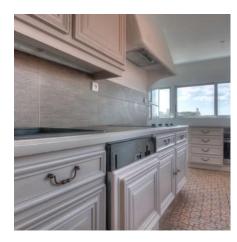

## **EVENT SPACE**

Cannes city center, facing the Palais, magnificent plateau composed of 2 apartments on the same landing. The apartment on the right, duplex of about 145 sqm is composed of a large living room with bar, open on a superb terrace sea view port and on the Palais, a fully equipped kitchen, a guest toilet, on the other floor of 2 adjoining en suite bedrooms with a bathroom or a showeroom, a separate toilet.

The apartment on the left, of about 110 sqm is composed of an entrance hall, an equipped independent kitchen, a room that can serve as storage with toilet, a living room opened on a terrace sea-view and Palais with veranda communicating with the other apartment, a bedroom with bathroom and toilet, on the upper level a bedroom with bathroom and toilet, with terrace Tropezienne sea view