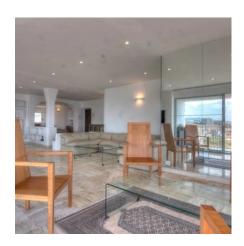

## **EVENT SPACE**

Cannes city center, facing the Palais, magnificent plateau composed of 2 apartments on the same landing. The apartment on the right, duplex of about 145 sqm is composed of a large living room with bar, open on a superb terrace sea view port and on the Palais, a fully equipped kitchen, a guest toilet, on the other floor of 2 adjoining en suite bedrooms with a bathroom or a showeroom, a separate toilet.