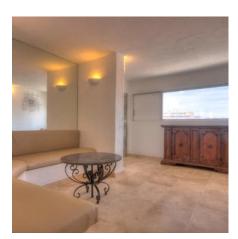

The apartment on the left, of about 110 sqm is composed of an entrance hall, an equipped independent kitchen, a room that can serve as storage with toilet, a living room opened on a terrace sea-view and Palais with veranda communicating with the other apartment, a bedroom with bathroom and toilet, on the upper level a bedroom with bathroom and toilet, with terrace Tropezienne sea view