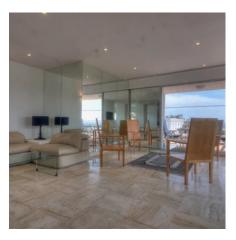

## **EVENT SPACE**

Cannes city center, facing the Palais, magnificent plateau composed of 2 apartments on the same landing. The apartment on the right, duplex of about 145 sqm is composed of a large living room with bar, open on a superb terrace sea view port and on the Palais, a fully equipped kitchen, a guest toilet, on the other floor of 2 adjoining en suite bedrooms with a bathroom or a showeroom, a separate toilet.