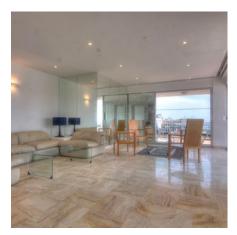

## **EVENT SPACE**

Cannes city center, facing the Palais, magnificent plateau composed of 2 apartments on the same landing. The apartment on the right, duplex of about 145 sqm is composed of a large living room with bar, open on a superb terrace sea view port and on the Palais, a fully equipped kitchen, a guest toilet, on the other floor of 2 adjoining en suite bedrooms with a bathroom or a showeroom, a separate toilet.

The apartment on the left, of about 110 sqm is composed of an entrance hall, an equipped independent kitchen, a room that can serve as storage with toilet, a living room opened on a terrace sea-view and Palais with veranda communicating with the other apartment, a bedroom with bathroom and toilet, on the upper level a bedroom with bathroom and toilet, with terrace Tropezienne sea view