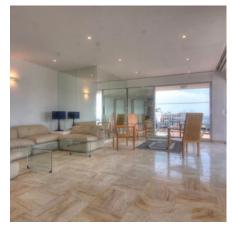

## **EVENT SPACE**

Cannes city center, facing the Palais, magnificent plateau composed of 2 apartments on the same landing. The apartment on the right, duplex of about 145 sqm is composed of a large living room with bar, open on a superb terrace sea view port and on the Palais, a fully equipped kitchen, a guest toilet, on the other floor of 2 adjoining en suite bedrooms with a bathroom or a showeroom, a separate toilet.