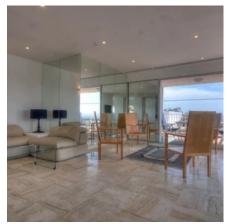

## **EVENT SPACE**

Cannes city center, facing the Palais, magnificent plateau composed of 2 apartments on the same landing. The apartment on the right, duplex of about 145 sqm is composed of a large living room with bar, open on a superb terrace sea view port and on the Palais, a fully equipped kitchen, a guest toilet, on the other floor of 2 adjoining en suite bedrooms with a bathroom or a showeroom, a separate toilet.

The apartment on the left, of about 110 sqm is composed of an entrance hall, an equipped independent kitchen, a room that can serve as storage with toilet, a living room opened on a terrace sea-view and Palais with veranda communicating with the other apartment, a bedroom with bathroom and toilet, on the upper level a bedroom with bathroom and toilet, with terrace Tropezienne sea view