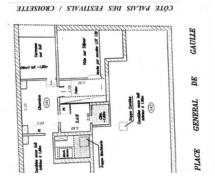

## **EVENT SPACE**

Cannes city center, facing the Palais, magnificent plateau composed of 2 apartments on the same landing. The apartment on the right, duplex of about 145 sqm is composed of a large living room with bar, open on a superb terrace sea view port and on the Palais, a fully equipped kitchen, a guest toilet, on the other floor of 2 adjoining en suite bedrooms with a bathroom or a showeroom, a separate toilet.

The apartment on the left, of about 110 sqm is composed of an entrance hall, an equipped independent kitchen, a room that can serve as storage with toilet, a living room opened on a terrace sea-view and Palais with veranda communicating with the other apartment, a bedroom with bathroom and toilet, on the upper level a bedroom with bathroom and toilet, with terrace Tropezienne sea view