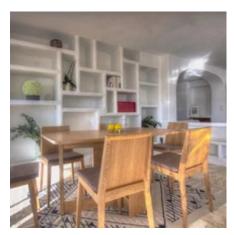

The apartment on the left, of about 110 sqm is composed of an entrance hall, an equipped independent kitchen, a room that can serve as storage with toilet, a living room opened on a terrace sea-view and Palais with veranda communicating with the other apartment, a bedroom with bathroom and toilet, on the upper level a bedroom with bathroom and toilet, with terrace Tropezienne sea view