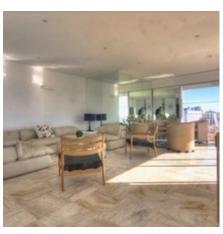

## **EVENT SPACE**

Cannes city center, facing the Palais, magnificent plateau composed of 2 apartments on the same landing. The apartment on the right, duplex of about 145 sqm is composed of a large living room with bar, open on a superb terrace sea view port and on the Palais, a fully equipped kitchen, a guest toilet, on the other floor of 2 adjoining en suite bedrooms with a bathroom or a showeroom, a separate toilet.

The apartment on the left, of about 110 sqm is composed of an entrance hall, an equipped independent kitchen, a room that can serve as storage with toilet, a living room opened on a terrace sea-view and Palais with veranda communicating with the other apartment, a bedroom with bathroom and toilet, on the upper level a bedroom with bathroom and toilet, with terrace Tropezienne sea view