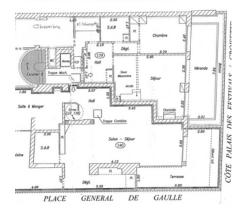

## **EVENT SPACE**

Cannes city center, facing the Palais, magnificent plateau composed of 2 apartments on the same landing. The apartment on the right, duplex of about 145 sqm is composed of a large living room with bar, open on a superb terrace sea view port and on the Palais, a fully equipped kitchen, a guest toilet, on the other floor of 2 adjoining en suite bedrooms with a bathroom or a showeroom, a separate toilet.

The apartment on the left, of about 110 sqm is composed of an entrance hall, an equipped independent kitchen, a room that can serve as storage with toilet, a living room opened on a terrace sea-view and Palais with veranda communicating with the other apartment, a bedroom with bathroom and toilet, on the upper level a bedroom with bathroom and toilet, with terrace Tropezienne sea view