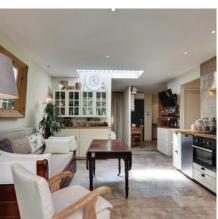

## **EVENT SPACE**

Ground floor :

Direct entry into the superb loft living room of approx. 120m2 without partition, crossing eastwest, 5 meters under ceilings, great luminosity thanks to the high French windows and the glass roof.

The main room of the house is divided into several living spaces without partition: double living room with sofa - flat screen - modern gas fireplace, dining room for 12 people, modern kitchen with bar and central plan, equipped with Siemens (American refrigerator, oven, hood, microwave, washing machine, dishwasher),