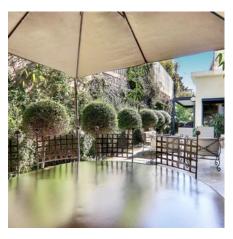

Access to the west patio, equipped with dining table for 10 people and lounge.

Large double room N°1 north, 2 beds 140X 190, 1 shower room, double sinks, 1 toilet, closet

Large double room N°2 north, 2 beds 140X 190, 1 shower room, double basins, 1 independent toilet, cupboard.