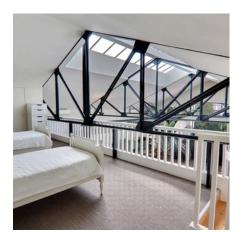

Beautiful master bedroom, patio view, 2 beds 140 X190, 1 bathroom and separate shower, independent toilet, cupboards.

In mezzanine :

1 equipped office

Room N°4 north, 2 beds 90 X190, 1 small shower-room, toilets.