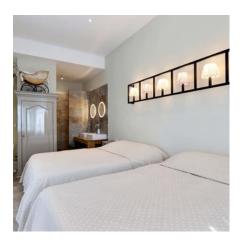

Access to the west patio, equipped with dining table for 10 people and lounge.

Large double room N°1 north, 2 beds 140X 190, 1 shower room, double sinks, 1 toilet, closet

Large double room N°2 north, 2 beds 140X 190, 1 shower room, double basins, 1 independent toilet, cupboard.