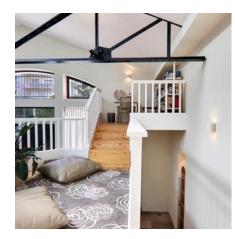

Beautiful master bedroom, patio view, 2 beds 140 X190, 1 bathroom and separate shower, independent toilet, cupboards.

In mezzanine :

1 equipped office

Room N°4 north, 2 beds 90 X190, 1 small shower-room, toilets.