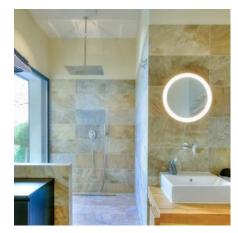

Beautiful master bedroom, patio view, 2 beds 140 X190, 1 bathroom and separate shower, independent toilet, cupboards.

In mezzanine :

1 equipped office

Room N°4 north, 2 beds 90 X190, 1 small shower-room, toilets.