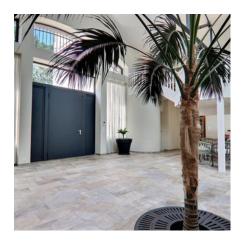

Access to the west patio, equipped with dining table for 10 people and lounge.

Large double room N°1 north, 2 beds 140X 190, 1 shower room, double sinks, 1 toilet, closet

Large double room N°2 north, 2 beds 140X 190, 1 shower room, double basins, 1 independent toilet, cupboard.