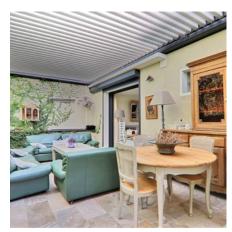

Access to the west patio, equipped with dining table for 10 people and lounge.

Large double room N°1 north, 2 beds 140X 190, 1 shower room, double sinks, 1 toilet, closet

Large double room N°2 north, 2 beds 140X 190, 1 shower room, double basins, 1 independent toilet, cupboard.