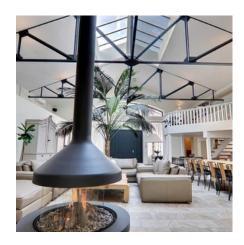

## **EVENT SPACE**

Ground floor :

Direct entry into the superb loft living room of approx. 120m2 without partition, crossing eastwest, 5 meters under ceilings, great luminosity thanks to the high French windows and the glass roof.

The main room of the house is divided into several living spaces without partition: double living room with sofa - flat screen - modern gas fireplace, dining room for 12 people, modern kitchen with bar and central plan, equipped with Siemens (American refrigerator, oven, hood, microwave, washing machine, dishwasher),