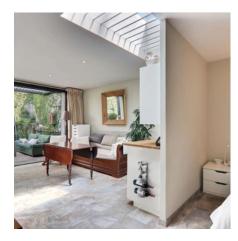

Access to the west patio, equipped with dining table for 10 people and lounge.

Large double room N°1 north, 2 beds 140X 190, 1 shower room, double sinks, 1 toilet, closet

Large double room N°2 north, 2 beds 140X 190, 1 shower room, double basins, 1 independent toilet, cupboard.