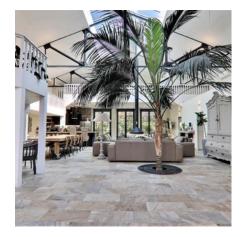

## **EVENT SPACE**

Ground floor :

Direct entry into the superb loft living room of approx. 120m2 without partition, crossing eastwest, 5 meters under ceilings, great luminosity thanks to the high French windows and the glass roof.

The main room of the house is divided into several living spaces without partition: double living room with sofa - flat screen - modern gas fireplace, dining room for 12 people, modern kitchen with bar and central plan, equipped with Siemens (American refrigerator, oven, hood, microwave, washing machine, dishwasher),