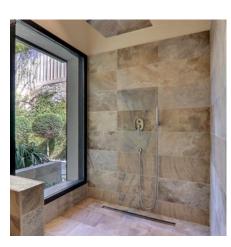

Beautiful master bedroom, patio view, 2 beds 140 X190, 1 bathroom and separate shower, independent toilet, cupboards.

In mezzanine :

1 equipped office

Room N°4 north, 2 beds 90 X190, 1 small shower-room, toilets.