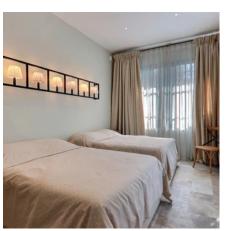

Access to the west patio, equipped with dining table for 10 people and lounge.

Large double room N°1 north, 2 beds 140X 190, 1 shower room, double sinks, 1 toilet, closet

Large double room N°2 north, 2 beds 140X 190, 1 shower room, double basins, 1 independent toilet, cupboard.