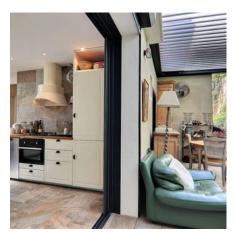

The main room of the house is divided into several living spaces without partition: double living room with sofa - flat screen - modern gas fireplace, dining room for 12 people, modern kitchen with bar and central plan, equipped with Siemens (American refrigerator, oven, hood, microwave, washing machine, dishwasher),

Access to the west patio, equipped with dining table for 10 people and lounge.

Large double room N°1 north, 2 beds 140X 190, 1 shower room, double sinks, 1 toilet, closet

Large double room N°2 north, 2 beds 140X 190, 1 shower room, double basins, 1 independent toilet, cupboard.