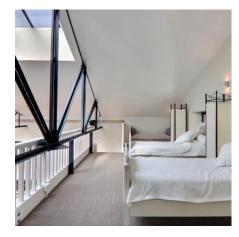

Beautiful master bedroom, patio view, 2 beds 140 X190, 1 bathroom and separate shower, independent toilet, cupboards.

In mezzanine :

1 equipped office

Room N°4 north, 2 beds 90 X190, 1 small shower-room, toilets.