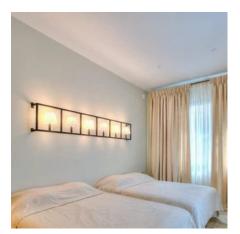

Access to the west patio, equipped with dining table for 10 people and lounge.

Large double room N°1 north, 2 beds 140X 190, 1 shower room, double sinks, 1 toilet, closet

Large double room N°2 north, 2 beds 140X 190, 1 shower room, double basins, 1 independent toilet, cupboard.

Beautiful master bedroom, patio view, 2 beds 140 X190, 1 bathroom and separate shower, independent toilet, cupboards.

In mezzanine :

1 equipped office

Room N°4 north, 2 beds 90 X190, 1 small shower-room, toilets.