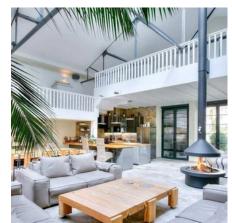

## **EVENT SPACE**

Ground floor :

Direct entry into the superb loft living room of approx. 120m2 without partition, crossing eastwest, 5 meters under ceilings, great luminosity thanks to the high French windows and the glass roof.

The main room of the house is divided into several living spaces without partition: double living room with sofa - flat screen - modern gas fireplace, dining room for 12 people, modern kitchen with bar and central plan, equipped with Siemens (American refrigerator, oven, hood, microwave, washing machine, dishwasher),