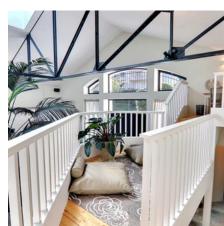

## **EVENT SPACE**

Ground floor :

Direct entry into the superb loft living room of approx. 120m2 without partition, crossing eastwest, 5 meters under ceilings, great luminosity thanks to the high French windows and the glass roof.

Beautiful master bedroom, patio view, 2 beds 140 X190, 1 bathroom and separate shower, independent toilet, cupboards.

In mezzanine :

1 equipped office

Room N°4 north, 2 beds 90 X190, 1 small shower-room, toilets.