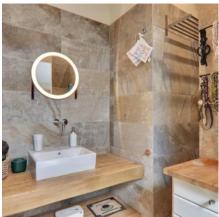

Beautiful master bedroom, patio view, 2 beds 140 X190, 1 bathroom and separate shower, independent toilet, cupboards.

In mezzanine :

1 equipped office

Room N°4 north, 2 beds 90 X190, 1 small shower-room, toilets.