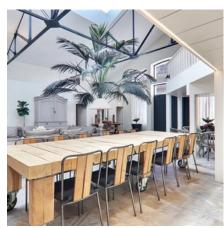

The main room of the house is divided into several living spaces without partition: double living room with sofa - flat screen - modern gas fireplace, dining room for 12 people, modern kitchen with bar and central plan, equipped with Siemens (American refrigerator, oven, hood, microwave, washing machine, dishwasher),