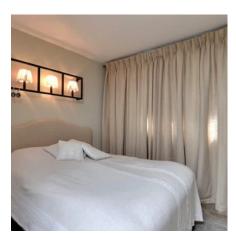

Beautiful master bedroom, patio view, 2 beds 140 X190, 1 bathroom and separate shower, independent toilet, cupboards.

In mezzanine :

1 equipped office

Room N°4 north, 2 beds 90 X190, 1 small shower-room, toilets.