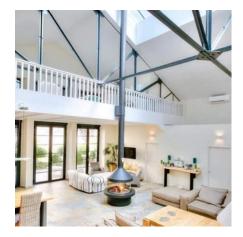

## **EVENT SPACE**

Ground floor :

Direct entry into the superb loft living room of approx. 120m2 without partition, crossing eastwest, 5 meters under ceilings, great luminosity thanks to the high French windows and the glass roof.

The main room of the house is divided into several living spaces without partition: double living room with sofa - flat screen - modern gas fireplace, dining room for 12 people, modern kitchen with bar and central plan, equipped with Siemens (American refrigerator, oven, hood, microwave, washing machine, dishwasher),