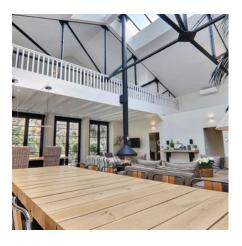

## **EVENT SPACE**

Ground floor :

Direct entry into the superb loft living room of approx. 120m2 without partition, crossing eastwest, 5 meters under ceilings, great luminosity thanks to the high French windows and the glass roof.

The main room of the house is divided into several living spaces without partition: double living room with sofa - flat screen - modern gas fireplace, dining room for 12 people, modern kitchen with bar and central plan, equipped with Siemens (American refrigerator, oven, hood, microwave, washing machine, dishwasher),