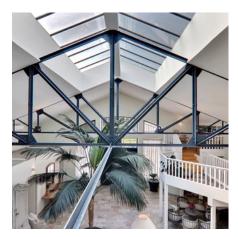

## **EVENT SPACE**

Ground floor :

Direct entry into the superb loft living room of approx. 120m2 without partition, crossing eastwest, 5 meters under ceilings, great luminosity thanks to the high French windows and the glass roof.