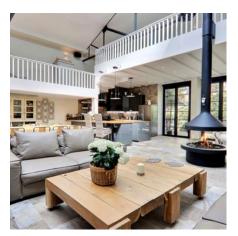

## **EVENT SPACE**

Ground floor :

Direct entry into the superb loft living room of approx. 120m2 without partition, crossing eastwest, 5 meters under ceilings, great luminosity thanks to the high French windows and the glass roof.

The main room of the house is divided into several living spaces without partition: double living room with sofa - flat screen - modern gas fireplace, dining room for 12 people, modern kitchen with bar and central plan, equipped with Siemens (American refrigerator, oven, hood, microwave, washing machine, dishwasher),