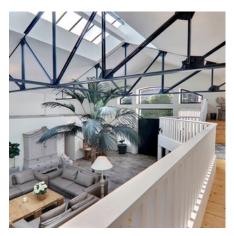

## **EVENT SPACE**

Ground floor :

Direct entry into the superb loft living room of approx. 120m2 without partition, crossing eastwest, 5 meters under ceilings, great luminosity thanks to the high French windows and the glass roof.

Beautiful master bedroom, patio view, 2 beds 140 X190, 1 bathroom and separate shower, independent toilet, cupboards.

In mezzanine :

1 equipped office

Room N°4 north, 2 beds 90 X190, 1 small shower-room, toilets.