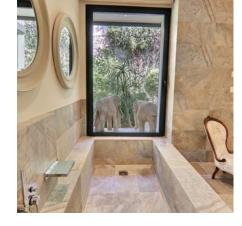

Beautiful master bedroom, patio view, 2 beds 140 X190, 1 bathroom and separate shower, independent toilet, cupboards.

In mezzanine :

1 equipped office

Room N°4 north, 2 beds 90 X190, 1 small shower-room, toilets.