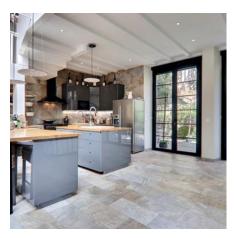

The main room of the house is divided into several living spaces without partition: double living room with sofa - flat screen - modern gas fireplace, dining room for 12 people, modern kitchen with bar and central plan, equipped with Siemens (American refrigerator, oven, hood, microwave, washing machine, dishwasher),