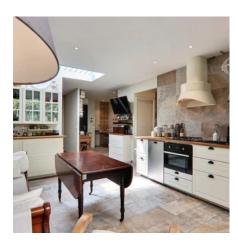

The main room of the house is divided into several living spaces without partition: double living room with sofa - flat screen - modern gas fireplace, dining room for 12 people, modern kitchen with bar and central plan, equipped with Siemens (American refrigerator, oven, hood, microwave, washing machine, dishwasher),