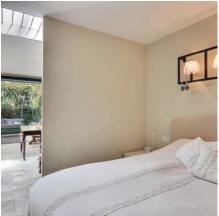

Beautiful master bedroom, patio view, 2 beds 140 X190, 1 bathroom and separate shower, independent toilet, cupboards.

In mezzanine :

1 equipped office

Room N°4 north, 2 beds 90 X190, 1 small shower-room, toilets.