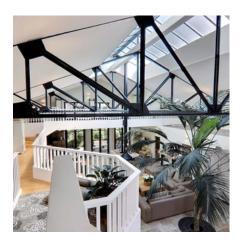

## **EVENT SPACE**

Ground floor :

Direct entry into the superb loft living room of approx. 120m2 without partition, crossing eastwest, 5 meters under ceilings, great luminosity thanks to the high French windows and the glass roof.

The main room of the house is divided into several living spaces without partition: double living room with sofa - flat screen - modern gas fireplace, dining room for 12 people, modern kitchen with bar and central plan, equipped with Siemens (American refrigerator, oven, hood, microwave, washing machine, dishwasher),