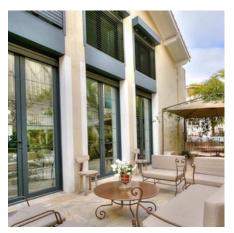

Access to the west patio, equipped with dining table for 10 people and lounge.

Large double room N°1 north, 2 beds 140X 190, 1 shower room, double sinks, 1 toilet, closet

Large double room N°2 north, 2 beds 140X 190, 1 shower room, double basins, 1 independent toilet, cupboard.