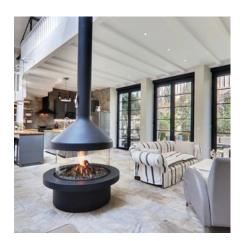

The main room of the house is divided into several living spaces without partition: double living room with sofa - flat screen - modern gas fireplace, dining room for 12 people, modern kitchen with bar and central plan, equipped with Siemens (American refrigerator, oven, hood, microwave, washing machine, dishwasher),