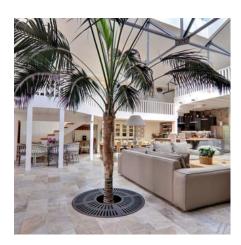

## **EVENT SPACE**

Ground floor :

Direct entry into the superb loft living room of approx. 120m2 without partition, crossing eastwest, 5 meters under ceilings, great luminosity thanks to the high French windows and the glass roof.

The main room of the house is divided into several living spaces without partition: double living room with sofa - flat screen - modern gas fireplace, dining room for 12 people, modern kitchen with bar and central plan, equipped with Siemens (American refrigerator, oven, hood, microwave, washing machine, dishwasher),