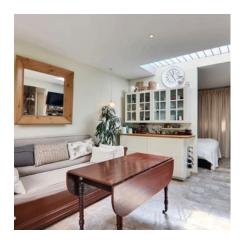

## **EVENT SPACE**

Ground floor :

Direct entry into the superb loft living room of approx. 120m2 without partition, crossing eastwest, 5 meters under ceilings, great luminosity thanks to the high French windows and the glass roof.

The main room of the house is divided into several living spaces without partition: double living room with sofa - flat screen - modern gas fireplace, dining room for 12 people, modern kitchen with bar and central plan, equipped with Siemens (American refrigerator, oven, hood, microwave, washing machine, dishwasher),