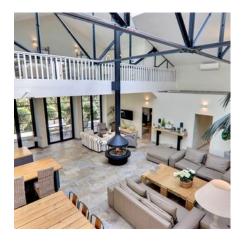

## **EVENT SPACE**

Ground floor :

Direct entry into the superb loft living room of approx. 120m2 without partition, crossing eastwest, 5 meters under ceilings, great luminosity thanks to the high French windows and the glass roof.

The main room of the house is divided into several living spaces without partition: double living room with sofa - flat screen - modern gas fireplace, dining room for 12 people, modern kitchen with bar and central plan, equipped with Siemens (American refrigerator, oven, hood, microwave, washing machine, dishwasher),