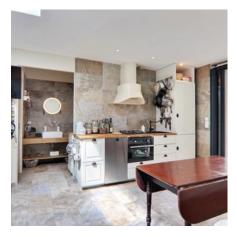

The main room of the house is divided into several living spaces without partition: double living room with sofa - flat screen - modern gas fireplace, dining room for 12 people, modern kitchen with bar and central plan, equipped with Siemens (American refrigerator, oven, hood, microwave, washing machine, dishwasher),