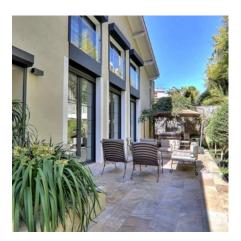

Access to the west patio, equipped with dining table for 10 people and lounge.

Large double room N°1 north, 2 beds 140X 190, 1 shower room, double sinks, 1 toilet, closet

Large double room N°2 north, 2 beds 140X 190, 1 shower room, double basins, 1 independent toilet, cupboard.