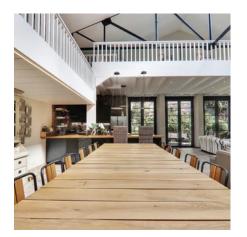

The main room of the house is divided into several living spaces without partition: double living room with sofa - flat screen - modern gas fireplace, dining room for 12 people, modern kitchen with bar and central plan, equipped with Siemens (American refrigerator, oven, hood, microwave, washing machine, dishwasher),