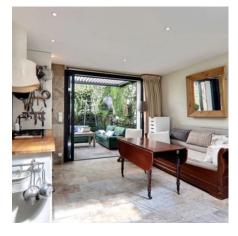

The main room of the house is divided into several living spaces without partition: double living room with sofa - flat screen - modern gas fireplace, dining room for 12 people, modern kitchen with bar and central plan, equipped with Siemens (American refrigerator, oven, hood, microwave, washing machine, dishwasher),

Access to the west patio, equipped with dining table for 10 people and lounge.

Large double room N°1 north, 2 beds 140X 190, 1 shower room, double sinks, 1 toilet, closet

Large double room N°2 north, 2 beds 140X 190, 1 shower room, double basins, 1 independent toilet, cupboard.