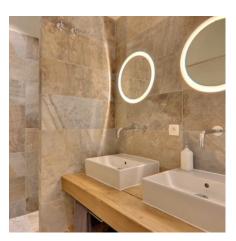

Access to the west patio, equipped with dining table for 10 people and lounge.

Large double room N°1 north, 2 beds 140X 190, 1 shower room, double sinks, 1 toilet, closet

Large double room N°2 north, 2 beds 140X 190, 1 shower room, double basins, 1 independent toilet, cupboard.

Beautiful master bedroom, patio view, 2 beds 140 X190, 1 bathroom and separate shower, independent toilet, cupboards.

In mezzanine :

1 equipped office

Room N°4 north, 2 beds 90 X190, 1 small shower-room, toilets.