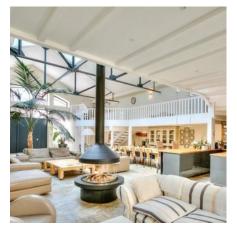

The main room of the house is divided into several living spaces without partition: double living room with sofa - flat screen - modern gas fireplace, dining room for 12 people, modern kitchen with bar and central plan, equipped with Siemens (American refrigerator, oven, hood, microwave, washing machine, dishwasher),