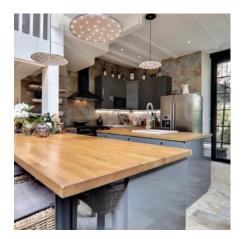

The main room of the house is divided into several living spaces without partition: double living room with sofa - flat screen - modern gas fireplace, dining room for 12 people, modern kitchen with bar and central plan, equipped with Siemens (American refrigerator, oven, hood, microwave, washing machine, dishwasher),