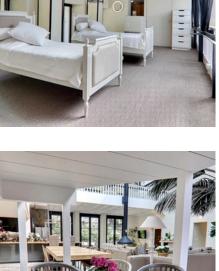

Access to the west patio, equipped with dining table for 10 people and lounge.

Large double room N°1 north, 2 beds 140X 190, 1 shower room, double sinks, 1 toilet, closet

Large double room N°2 north, 2 beds 140X 190, 1 shower room, double basins, 1 independent toilet, cupboard.

Beautiful master bedroom, patio view, 2 beds 140 X190, 1 bathroom and separate shower, independent toilet, cupboards.

In mezzanine :

1 equipped office

Room N°4 north, 2 beds 90 X190, 1 small shower-room, toilets.