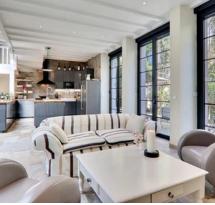

The main room of the house is divided into several living spaces without partition: double living room with sofa - flat screen - modern gas fireplace, dining room for 12 people, modern kitchen with bar and central plan, equipped with Siemens (American refrigerator, oven, hood, microwave, washing machine, dishwasher),