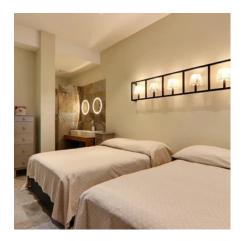

Access to the west patio, equipped with dining table for 10 people and lounge.

Large double room N°1 north, 2 beds 140X 190, 1 shower room, double sinks, 1 toilet, closet

Large double room N°2 north, 2 beds 140X 190, 1 shower room, double basins, 1 independent toilet, cupboard.

Beautiful master bedroom, patio view, 2 beds 140 X190, 1 bathroom and separate shower, independent toilet, cupboards.

In mezzanine :

1 equipped office

Room N°4 north, 2 beds 90 X190, 1 small shower-room, toilets.