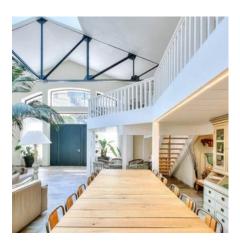

## **EVENT SPACE**

Ground floor :

Direct entry into the superb loft living room of approx. 120m2 without partition, crossing eastwest, 5 meters under ceilings, great luminosity thanks to the high French windows and the glass roof.

The main room of the house is divided into several living spaces without partition: double living room with sofa - flat screen - modern gas fireplace, dining room for 12 people, modern kitchen with bar and central plan, equipped with Siemens (American refrigerator, oven, hood, microwave, washing machine, dishwasher),