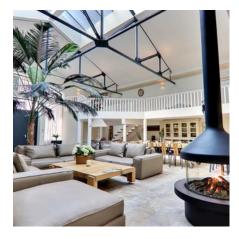

## **EVENT SPACE**

Ground floor :

Direct entry into the superb loft living room of approx. 120m2 without partition, crossing eastwest, 5 meters under ceilings, great luminosity thanks to the high French windows and the glass roof.

The main room of the house is divided into several living spaces without partition: double living room with sofa - flat screen - modern gas fireplace, dining room for 12 people, modern kitchen with bar and central plan, equipped with Siemens (American refrigerator, oven, hood, microwave, washing machine, dishwasher),