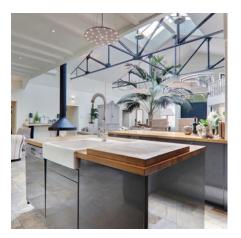

The main room of the house is divided into several living spaces without partition: double living room with sofa - flat screen - modern gas fireplace, dining room for 12 people, modern kitchen with bar and central plan, equipped with Siemens (American refrigerator, oven, hood, microwave, washing machine, dishwasher),