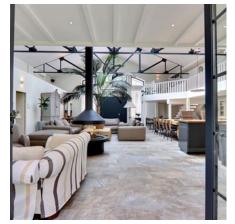

## **EVENT SPACE**

Ground floor :

Direct entry into the superb loft living room of approx. 120m2 without partition, crossing eastwest, 5 meters under ceilings, great luminosity thanks to the high French windows and the glass roof.

The main room of the house is divided into several living spaces without partition: double living room with sofa - flat screen - modern gas fireplace, dining room for 12 people, modern kitchen with bar and central plan, equipped with Siemens (American refrigerator, oven, hood, microwave, washing machine, dishwasher),