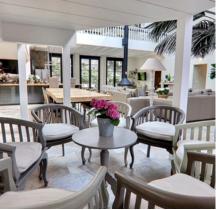

The main room of the house is divided into several living spaces without partition: double living room with sofa - flat screen - modern gas fireplace, dining room for 12 people, modern kitchen with bar and central plan, equipped with Siemens (American refrigerator, oven, hood, microwave, washing machine, dishwasher),