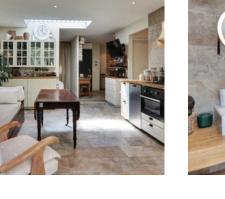

The main room of the house is divided into several living spaces without partition: double living room with sofa - flat screen - modern gas fireplace, dining room for 12 people, modern kitchen with bar and central plan, equipped with Siemens (American refrigerator, oven, hood, microwave, washing machine, dishwasher),