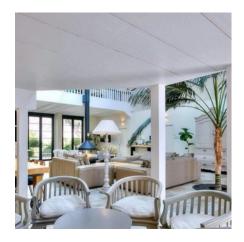

## **EVENT SPACE**

Ground floor :

Direct entry into the superb loft living room of approx. 120m2 without partition, crossing eastwest, 5 meters under ceilings, great luminosity thanks to the high French windows and the glass roof.

The main room of the house is divided into several living spaces without partition: double living room with sofa - flat screen - modern gas fireplace, dining room for 12 people, modern kitchen with bar and central plan, equipped with Siemens (American refrigerator, oven, hood, microwave, washing machine, dishwasher),