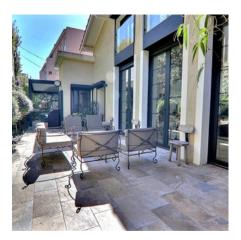

Access to the west patio, equipped with dining table for 10 people and lounge.

Large double room N°1 north, 2 beds 140X 190, 1 shower room, double sinks, 1 toilet, closet

Large double room N°2 north, 2 beds 140X 190, 1 shower room, double basins, 1 independent toilet, cupboard.