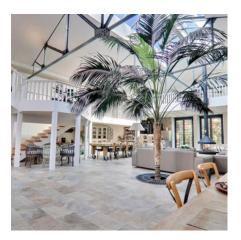

## **EVENT SPACE**

Ground floor :

Direct entry into the superb loft living room of approx. 120m2 without partition, crossing eastwest, 5 meters under ceilings, great luminosity thanks to the high French windows and the glass roof.

The main room of the house is divided into several living spaces without partition: double living room with sofa - flat screen - modern gas fireplace, dining room for 12 people, modern kitchen with bar and central plan, equipped with Siemens (American refrigerator, oven, hood, microwave, washing machine, dishwasher),