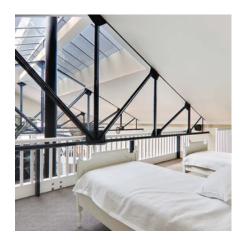

Beautiful master bedroom, patio view, 2 beds 140 X190, 1 bathroom and separate shower, independent toilet, cupboards.

In mezzanine :

1 equipped office

Room N°4 north, 2 beds 90 X190, 1 small shower-room, toilets.