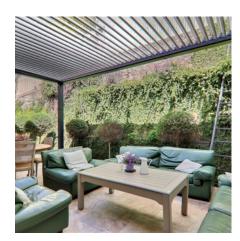

Access to the west patio, equipped with dining table for 10 people and lounge.

Large double room N°1 north, 2 beds 140X 190, 1 shower room, double sinks, 1 toilet, closet

Large double room N°2 north, 2 beds 140X 190, 1 shower room, double basins, 1 independent toilet, cupboard.