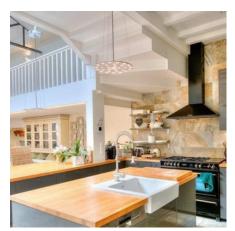

The main room of the house is divided into several living spaces without partition: double living room with sofa - flat screen - modern gas fireplace, dining room for 12 people, modern kitchen with bar and central plan, equipped with Siemens (American refrigerator, oven, hood, microwave, washing machine, dishwasher),