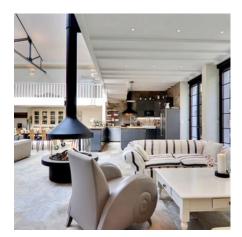

The main room of the house is divided into several living spaces without partition: double living room with sofa - flat screen - modern gas fireplace, dining room for 12 people, modern kitchen with bar and central plan, equipped with Siemens (American refrigerator, oven, hood, microwave, washing machine, dishwasher),