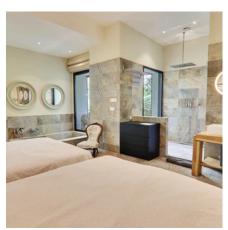

Beautiful master bedroom, patio view, 2 beds 140 X190, 1 bathroom and separate shower, independent toilet, cupboards.

In mezzanine :

1 equipped office

Room N°4 north, 2 beds 90 X190, 1 small shower-room, toilets.