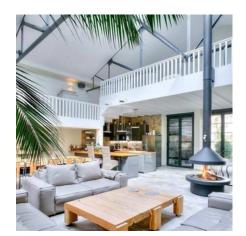

## **EVENT SPACE**

Ground floor :

Direct entry into the superb loft living room of approx. 120m2 without partition, crossing eastwest, 5 meters under ceilings, great luminosity thanks to the high French windows and the glass roof.

The main room of the house is divided into several living spaces without partition: double living room with sofa - flat screen - modern gas fireplace, dining room for 12 people, modern kitchen with bar and central plan, equipped with Siemens (American refrigerator, oven, hood, microwave, washing machine, dishwasher),