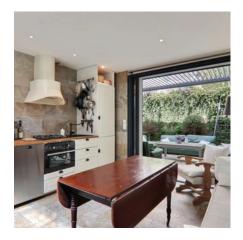

The main room of the house is divided into several living spaces without partition: double living room with sofa - flat screen - modern gas fireplace, dining room for 12 people, modern kitchen with bar and central plan, equipped with Siemens (American refrigerator, oven, hood, microwave, washing machine, dishwasher),

Access to the west patio, equipped with dining table for 10 people and lounge.

Large double room N°1 north, 2 beds 140X 190, 1 shower room, double sinks, 1 toilet, closet

Large double room N°2 north, 2 beds 140X 190, 1 shower room, double basins, 1 independent toilet, cupboard.