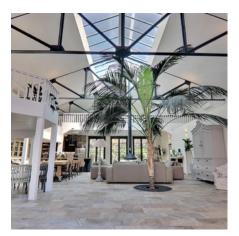

## **EVENT SPACE**

Ground floor :

Direct entry into the superb loft living room of approx. 120m2 without partition, crossing eastwest, 5 meters under ceilings, great luminosity thanks to the high French windows and the glass roof.

The main room of the house is divided into several living spaces without partition: double living room with sofa - flat screen - modern gas fireplace, dining room for 12 people, modern kitchen with bar and central plan, equipped with Siemens (American refrigerator, oven, hood, microwave, washing machine, dishwasher),