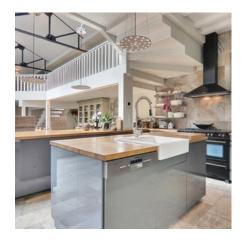

The main room of the house is divided into several living spaces without partition: double living room with sofa - flat screen - modern gas fireplace, dining room for 12 people, modern kitchen with bar and central plan, equipped with Siemens (American refrigerator, oven, hood, microwave, washing machine, dishwasher),

Services : Entirely new loft apartment renovated in 2014, heating & air conditioning by the floor / heat pump and electric,

Kitchen and sanitary equipment new quality. Alarm, Wifi, Foreign channels. 3 outside parking spaces.