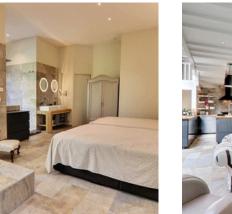

Beautiful master bedroom, patio view, 2 beds 140 X190, 1 bathroom and separate shower, independent toilet, cupboards.

In mezzanine :

1 equipped office

Room N°4 north, 2 beds 90 X190, 1 small shower-room, toilets.