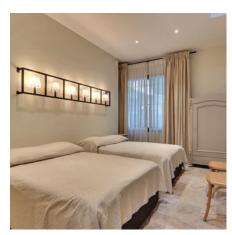

Beautiful master bedroom, patio view, 2 beds 140 X190, 1 bathroom and separate shower, independent toilet, cupboards.

In mezzanine :

1 equipped office

Room N°4 north, 2 beds 90 X190, 1 small shower-room, toilets.