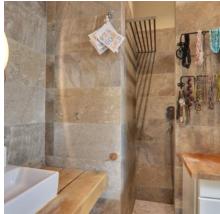

Beautiful master bedroom, patio view, 2 beds 140 X190, 1 bathroom and separate shower, independent toilet, cupboards.

In mezzanine :

1 equipped office

Room N°4 north, 2 beds 90 X190, 1 small shower-room, toilets.