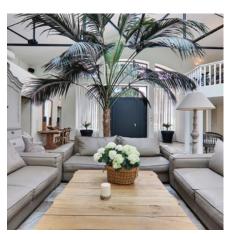

The main room of the house is divided into several living spaces without partition: double living room with sofa - flat screen - modern gas fireplace, dining room for 12 people, modern kitchen with bar and central plan, equipped with Siemens (American refrigerator, oven, hood, microwave, washing machine, dishwasher),