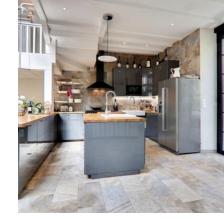

The main room of the house is divided into several living spaces without partition: double living room with sofa - flat screen - modern gas fireplace, dining room for 12 people, modern kitchen with bar and central plan, equipped with Siemens (American refrigerator, oven, hood, microwave, washing machine, dishwasher),