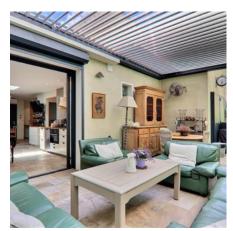

Access to the west patio, equipped with dining table for 10 people and lounge.

Large double room N°1 north, 2 beds 140X 190, 1 shower room, double sinks, 1 toilet, closet

Large double room N°2 north, 2 beds 140X 190, 1 shower room, double basins, 1 independent toilet, cupboard.