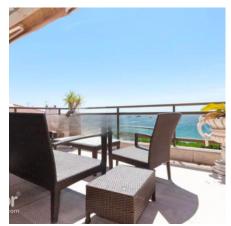

close to the Palais des Festivals.

4-room apartment with two large, open-air terraces of 22 m2 and 19 m2 plus terrace of 70 m2 approximately on the roof, comprising entrance, living room 104,50 m2, independent kitchen, dining room, two bedrooms en suite, one bedroom and one bathroom. All the rooms open onto the south facing terraces with sea view. Cellar and two parking in subsoil.