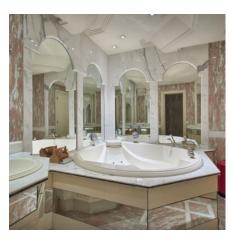

close to the Palais des Festivals.

4-room apartment with two large, open-air terraces of 22 m2 and 19 m2 plus terrace of 70 m2 approximately on the roof, comprising entrance, living room 104,50 m2, independent kitchen, dining room, two bedrooms en suite, one bedroom and one bathroom. All the rooms open onto the south facing terraces with sea view. Cellar and two parking in subsoil.