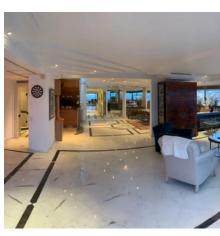

## 3/4 BEDROOM

Luxury apartment Cannes, located in the famous residence Le Gray d'Albion, secured and benefiting from an ideal location between Rue d'Antibes and La Croisette, our agency offers this spacious penthouse of 290 m2 with terraces on the same level and roof terrace of m2, unique in the residence and offering a panoramic view of the harbor of Cannes and the Lerins islands,

close to the Palais des Festivals.

4-room apartment with two large, open-air terraces of 22 m2 and 19 m2 plus terrace of 70 m2 approximately on the roof, comprising entrance, living room 104,50 m2, independent kitchen, dining room, two bedrooms en suite, one bedroom and one bathroom. All the rooms open onto the south facing terraces with sea view. Cellar and two parking in subsoil.