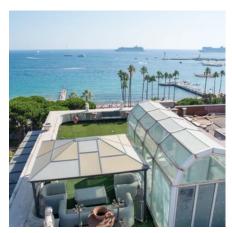

## 3/4 BEDROOM

Luxury apartment Cannes, located in the famous residence Le Gray d'Albion, secured and benefiting from an ideal location between Rue d'Antibes and La Croisette, our agency offers this spacious penthouse of 290 m2 with terraces on the same level and roof terrace of m2, unique in the residence and offering a panoramic view of the harbor of Cannes and the Lerins islands,

close to the Palais des Festivals.

4-room apartment with two large, open-air terraces of 22 m2 and 19 m2 plus terrace of 70 m2 approximately on the roof, comprising entrance, living room 104,50 m2, independent kitchen, dining room, two bedrooms en suite, one bedroom and one bathroom. All the rooms open onto the south facing terraces with sea view. Cellar and two parking in subsoil.