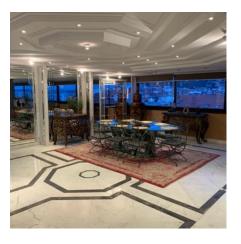

## Cannes event space

GRAY7B

close to the Palais des Festivals.

4-room apartment with two large, open-air terraces of 22 m2 and 19 m2 plus terrace of 70 m2 approximately on the roof, comprising entrance, living room 104,50 m2, independent kitchen, dining room, two bedrooms en suite, one bedroom and one bathroom. All the rooms open onto the south facing terraces with sea view. Cellar and two parking in subsoil.