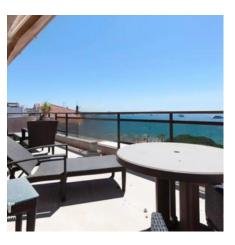

close to the Palais des Festivals.

4-room apartment with two large, open-air terraces of 22 m2 and 19 m2 plus terrace of 70 m2 approximately on the roof, comprising entrance, living room 104,50 m2, independent kitchen, dining room, two bedrooms en suite, one bedroom and one bathroom. All the rooms open onto the south facing terraces with sea view. Cellar and two parking in subsoil.