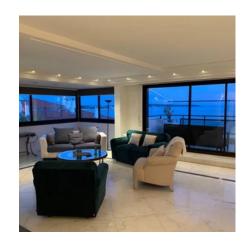

close to the Palais des Festivals.

4-room apartment with two large, open-air terraces of 22 m2 and 19 m2 plus terrace of 70 m2 approximately on the roof, comprising entrance, living room 104,50 m2, independent kitchen, dining room, two bedrooms en suite, one bedroom and one bathroom. All the rooms open onto the south facing terraces with sea view. Cellar and two parking in subsoil.