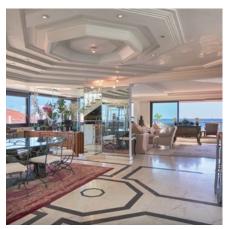

close to the Palais des Festivals.

4-room apartment with two large, open-air terraces of 22 m2 and 19 m2 plus terrace of 70 m2 approximately on the roof, comprising entrance, living room 104,50 m2, independent kitchen, dining room, two bedrooms en suite, one bedroom and one bathroom. All the rooms open onto the south facing terraces with sea view. Cellar and two parking in subsoil.