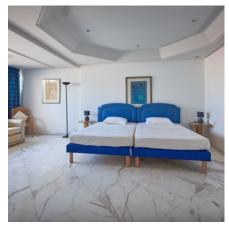

close to the Palais des Festivals.

4-room apartment with two large, open-air terraces of 22 m2 and 19 m2 plus terrace of 70 m2 approximately on the roof, comprising entrance, living room 104,50 m2, independent kitchen, dining room, two bedrooms en suite, one bedroom and one bathroom. All the rooms open onto the south facing terraces with sea view. Cellar and two parking in subsoil.