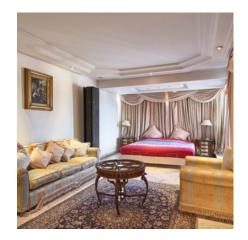

close to the Palais des Festivals.

4-room apartment with two large, open-air terraces of 22 m2 and 19 m2 plus terrace of 70 m2 approximately on the roof, comprising entrance, living room 104,50 m2, independent kitchen, dining room, two bedrooms en suite, one bedroom and one bathroom. All the rooms open onto the south facing terraces with sea view. Cellar and two parking in subsoil.