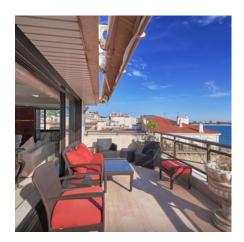

## 3/4 BEDROOM

Luxury apartment Cannes, located in the famous residence Le Gray d'Albion, secured and benefiting from an ideal location between Rue d'Antibes and La Croisette, our agency offers this spacious penthouse of 290 m2 with terraces on the same level and roof terrace of m2, unique in the residence and offering a panoramic view of the harbor of Cannes and the Lerins islands,

close to the Palais des Festivals.

4-room apartment with two large, open-air terraces of 22 m2 and 19 m2 plus terrace of 70 m2 approximately on the roof, comprising entrance, living room 104,50 m2, independent kitchen, dining room, two bedrooms en suite, one bedroom and one bathroom. All the rooms open onto the south facing terraces with sea view. Cellar and two parking in subsoil.