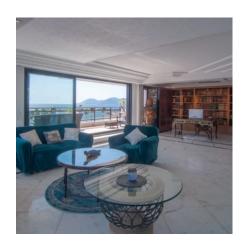

## 3/4 BEDROOM

Luxury apartment Cannes, located in the famous residence Le Gray d'Albion, secured and benefiting from an ideal location between Rue d'Antibes and La Croisette, our agency offers this spacious penthouse of 290 m2 with terraces on the same level and roof terrace of m2, unique in the residence and offering a panoramic view of the harbor of Cannes and the Lerins islands,

close to the Palais des Festivals.

4-room apartment with two large, open-air terraces of 22 m2 and 19 m2 plus terrace of 70 m2 approximately on the roof, comprising entrance, living room 104,50 m2, independent kitchen, dining room, two bedrooms en suite, one bedroom and one bathroom. All the rooms open onto the south facing terraces with sea view. Cellar and two parking in subsoil.