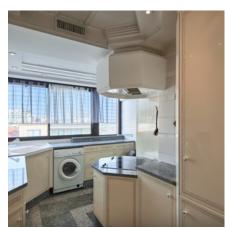

close to the Palais des Festivals.

4-room apartment with two large, open-air terraces of 22 m2 and 19 m2 plus terrace of 70 m2 approximately on the roof, comprising entrance, living room 104,50 m2, independent kitchen, dining room, two bedrooms en suite, one bedroom and one bathroom. All the rooms open onto the south facing terraces with sea view. Cellar and two parking in subsoil.