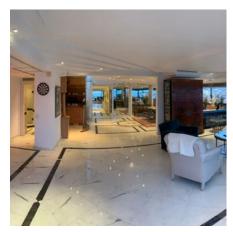

close to the Palais des Festivals.

4-room apartment with two large, open-air terraces of 22 m2 and 19 m2 plus terrace of 70 m2 approximately on the roof, comprising entrance, living room 104,50 m2, independent kitchen, dining room, two bedrooms en suite, one bedroom and one bathroom. All the rooms open onto the south facing terraces with sea view. Cellar and two parking in subsoil.