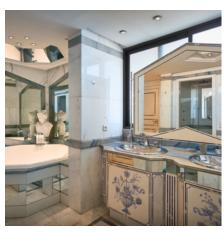

close to the Palais des Festivals.

4-room apartment with two large, open-air terraces of 22 m2 and 19 m2 plus terrace of 70 m2 approximately on the roof, comprising entrance, living room 104,50 m2, independent kitchen, dining room, two bedrooms en suite, one bedroom and one bathroom. All the rooms open onto the south facing terraces with sea view. Cellar and two parking in subsoil.