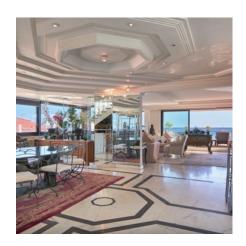

## 3/4 BEDROOM

Luxury apartment Cannes, located in the famous residence Le Gray d'Albion, secured and benefiting from an ideal location between Rue d'Antibes and La Croisette, our agency offers this spacious penthouse of 290 m2 with terraces on the same level and roof terrace of m2, unique in the residence and offering a panoramic view of the harbor of Cannes and the Lerins islands,

close to the Palais des Festivals.

4-room apartment with two large, open-air terraces of 22 m2 and 19 m2 plus terrace of 70 m2 approximately on the roof, comprising entrance, living room 104,50 m2, independent kitchen, dining room, two bedrooms en suite, one bedroom and one bathroom. All the rooms open onto the south facing terraces with sea view. Cellar and two parking in subsoil.