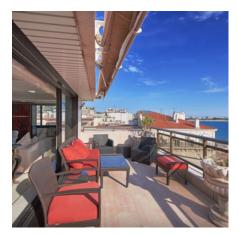

close to the Palais des Festivals.

4-room apartment with two large, open-air terraces of 22 m2 and 19 m2 plus terrace of 70 m2 approximately on the roof, comprising entrance, living room 104,50 m2, independent kitchen, dining room, two bedrooms en suite, one bedroom and one bathroom. All the rooms open onto the south facing terraces with sea view. Cellar and two parking in subsoil.