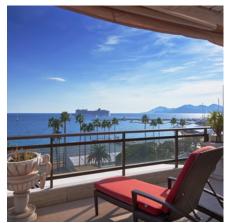

close to the Palais des Festivals.

4-room apartment with two large, open-air terraces of 22 m2 and 19 m2 plus terrace of 70 m2 approximately on the roof, comprising entrance, living room 104,50 m2, independent kitchen, dining room, two bedrooms en suite, one bedroom and one bathroom. All the rooms open onto the south facing terraces with sea view. Cellar and two parking in subsoil.