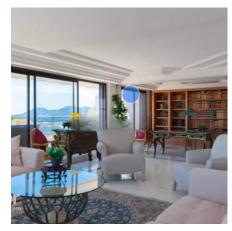

## 3/4 BEDROOM

Luxury apartment Cannes, located in the famous residence Le Gray d'Albion, secured and benefiting from an ideal location between Rue d'Antibes and La Croisette, our agency offers this spacious penthouse of 290 m2 with terraces on the same level and roof terrace of m2, unique in the residence and offering a panoramic view of the harbor of Cannes and the Lerins islands,

close to the Palais des Festivals.

4-room apartment with two large, open-air terraces of 22 m2 and 19 m2 plus terrace of 70 m2 approximately on the roof, comprising entrance, living room 104,50 m2, independent kitchen, dining room, two bedrooms en suite, one bedroom and one bathroom. All the rooms open onto the south facing terraces with sea view. Cellar and two parking in subsoil.