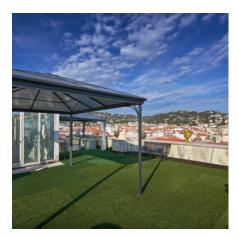

close to the Palais des Festivals.

4-room apartment with two large, open-air terraces of 22 m2 and 19 m2 plus terrace of 70 m2 approximately on the roof, comprising entrance, living room 104,50 m2, independent kitchen, dining room, two bedrooms en suite, one bedroom and one bathroom. All the rooms open onto the south facing terraces with sea view. Cellar and two parking in subsoil.