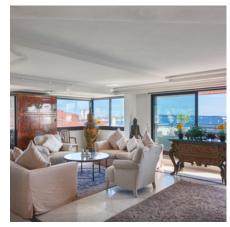

close to the Palais des Festivals.

4-room apartment with two large, open-air terraces of 22 m2 and 19 m2 plus terrace of 70 m2 approximately on the roof, comprising entrance, living room 104,50 m2, independent kitchen, dining room, two bedrooms en suite, one bedroom and one bathroom. All the rooms open onto the south facing terraces with sea view. Cellar and two parking in subsoil.