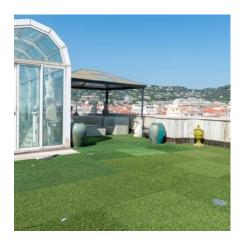

## 3/4 BEDROOM

Luxury apartment Cannes, located in the famous residence Le Gray d'Albion, secured and benefiting from an ideal location between Rue d'Antibes and La Croisette, our agency offers this spacious penthouse of 290 m2 with terraces on the same level and roof terrace of m2, unique in the residence and offering a panoramic view of the harbor of Cannes and the Lerins islands,

close to the Palais des Festivals.

4-room apartment with two large, open-air terraces of 22 m2 and 19 m2 plus terrace of 70 m2 approximately on the roof, comprising entrance, living room 104,50 m2, independent kitchen, dining room, two bedrooms en suite, one bedroom and one bathroom. All the rooms open onto the south facing terraces with sea view. Cellar and two parking in subsoil.