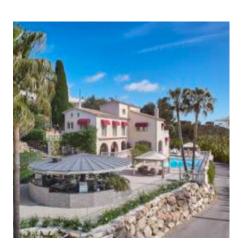

#### Guest House:

Living room equipped with a large plasma screen.

This living room takes you directly to a large covered terrace with a beautiful garden furniture with mountain views.

The dining room can accommodate 6 people.

Equipped kitchen.

Elevator serving the lower level.

Luggage service for guests and guests staying at the Domaine.

Three bedroom suites with double bed 180 X 200 cm, mini bar, satellite TV, safe and individual telephone.

## Services:

Professional laundry -Heated seawater pool (12mx7m) with waterfall -Jacuzzi. Sauna- Hammam. Alarm system, 10 cameras, satellite 200 channels in all rooms, parking 30 places. Guardian and housekeepe