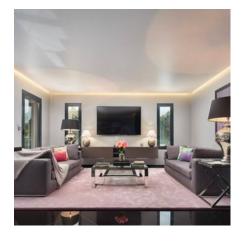

### Main Villa:

Ground floor: - Large living room with fireplace, plasma screen - Terrace and summer dining room.

- Large independent kitchen fully equipped. - Dining room - 3 double bedrooms (160cm beds) each with ensuite bathroom, toilet, dressing room, mini bar, safe, satellite TV.