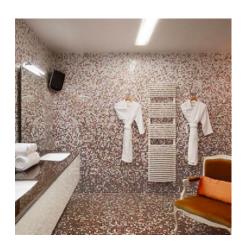

First floor: - master suite (bed 180cm) with bathroom, shower and toilet, mini bar, satellite TV, safe and telephone Terrace

Garden level: - Suite consisting of a double bedroom (180 cm bed) with dressing room, bathroom, shower and toilet, mini bar, satellite TV, safe and telephone. - Suite with a large shower room and toilet. - 1 guest bathroom. - Large reception room with bar and large terrace.