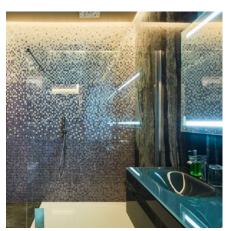

### Main Villa:

Ground floor: - Large living room with fireplace, plasma screen - Terrace and summer dining room.

- Large independent kitchen fully equipped. - Dining room - 3 double bedrooms (160cm beds) each with ensuite bathroom, toilet, dressing room, mini bar, safe, satellite TV.

First floor: - master suite (bed 180cm) with bathroom, shower and toilet, mini bar, satellite TV, safe and telephone Terrace

Garden level: - Suite consisting of a double bedroom (180 cm bed) with dressing room, bathroom, shower and toilet, mini bar, satellite TV, safe and telephone. - Suite with a large shower room and toilet. - 1 guest bathroom. - Large reception room with bar and large terrace.