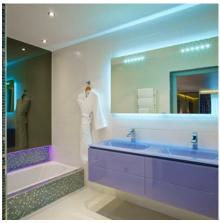

### Main Villa:

Ground floor: - Large living room with fireplace, plasma screen - Terrace and summer dining room.

- Large independent kitchen fully equipped. - Dining room - 3 double bedrooms (160cm beds) each with ensuite bathroom, toilet, dressing room, mini bar, safe, satellite TV.

First floor: - master suite (bed 180cm) with bathroom, shower and toilet, mini bar, satellite TV, safe and telephone Terrace

Garden level: - Suite consisting of a double bedroom (180 cm bed) with dressing room, bathroom, shower and toilet, mini bar, satellite TV, safe and telephone. - Suite with a large shower room and toilet. - 1 guest bathroom. - Large reception room with bar and large terrace.