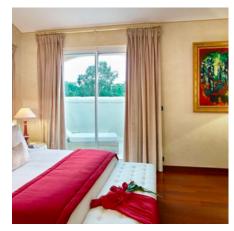

### Main Villa:

Ground floor: - Large living room with fireplace, plasma screen - Terrace and summer dining room.

- Large independent kitchen fully equipped. - Dining room - 3 double bedrooms (160cm beds) each with ensuite bathroom, toilet, dressing room, mini bar, safe, satellite TV.

First floor: - master suite (bed 180cm) with bathroom, shower and toilet, mini bar, satellite TV, safe and telephone Terrace

Garden level: - Suite consisting of a double bedroom (180 cm bed) with dressing room, bathroom, shower and toilet, mini bar, satellite TV, safe and telephone. - Suite with a large shower room and toilet. - 1 guest bathroom. - Large reception room with bar and large terrace.