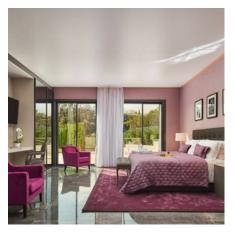

### Main Villa:

Ground floor: - Large living room with fireplace, plasma screen - Terrace and summer dining room.

- Large independent kitchen fully equipped. - Dining room - 3 double bedrooms (160cm beds) each with ensuite bathroom, toilet, dressing room, mini bar, safe, satellite TV.

First floor: - master suite (bed 180cm) with bathroom, shower and toilet, mini bar, satellite TV, safe and telephone Terrace

Garden level: - Suite consisting of a double bedroom (180 cm bed) with dressing room, bathroom, shower and toilet, mini bar, satellite TV, safe and telephone. - Suite with a large shower room and toilet. - 1 guest bathroom. - Large reception room with bar and large terrace.

Equipped kitchen.

Elevator serving the lower level.

Luggage service for guests and guests staying at the Domaine.

Three bedroom suites with double bed 180 X 200 cm, mini bar, satellite TV, safe and individual telephone.