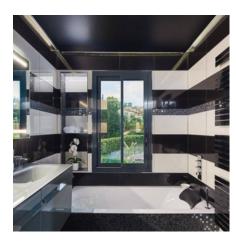

### Main Villa:

Ground floor: - Large living room with fireplace, plasma screen - Terrace and summer dining room.

- Large independent kitchen fully equipped. - Dining room - 3 double bedrooms (160cm beds) each with ensuite bathroom, toilet, dressing room, mini bar, safe, satellite TV.

First floor: - master suite (bed 180cm) with bathroom, shower and toilet, mini bar, satellite TV, safe and telephone Terrace

Garden level: - Suite consisting of a double bedroom (180 cm bed) with dressing room, bathroom, shower and toilet, mini bar, satellite TV, safe and telephone. - Suite with a large shower room and toilet. - 1 guest bathroom. - Large reception room with bar and large terrace.