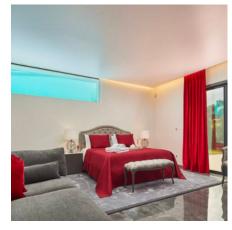

### Main Villa:

Ground floor: - Large living room with fireplace, plasma screen - Terrace and summer dining room.

- Large independent kitchen fully equipped. - Dining room - 3 double bedrooms (160cm beds) each with ensuite bathroom, toilet, dressing room, mini bar, safe, satellite TV.

First floor: - master suite (bed 180cm) with bathroom, shower and toilet, mini bar, satellite TV, safe and telephone Terrace

Garden level: - Suite consisting of a double bedroom (180 cm bed) with dressing room, bathroom, shower and toilet, mini bar, satellite TV, safe and telephone. - Suite with a large shower room and toilet. - 1 guest bathroom. - Large reception room with bar and large terrace.

Equipped kitchen.

Elevator serving the lower level.

Luggage service for guests and guests staying at the Domaine.

Three bedroom suites with double bed 180 X 200 cm, mini bar, satellite TV, safe and individual telephone.