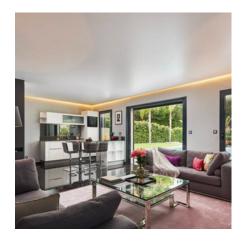

### Main Villa:

Ground floor: - Large living room with fireplace, plasma screen - Terrace and summer dining room.

- Large independent kitchen fully equipped. - Dining room - 3 double bedrooms (160cm beds) each with ensuite bathroom, toilet, dressing room, mini bar, safe, satellite TV.