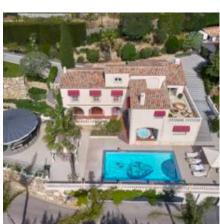

### Main Villa:

Ground floor: - Large living room with fireplace, plasma screen - Terrace and summer dining room.

- Large independent kitchen fully equipped. - Dining room - 3 double bedrooms (160cm beds) each with ensuite bathroom, toilet, dressing room, mini bar, safe, satellite TV.

First floor: - master suite (bed 180cm) with bathroom, shower and toilet, mini bar, satellite TV, safe and telephone Terrace

Garden level: - Suite consisting of a double bedroom (180 cm bed) with dressing room, bathroom, shower and toilet, mini bar, satellite TV, safe and telephone. - Suite with a large shower room and toilet. - 1 guest bathroom. - Large reception room with bar and large terrace.

## Services:

Professional laundry -Heated seawater pool (12mx7m) with waterfall -Jacuzzi. Sauna- Hammam. Alarm system, 10 cameras, satellite 200 channels in all rooms, parking 30 places. Guardian and housekeepe