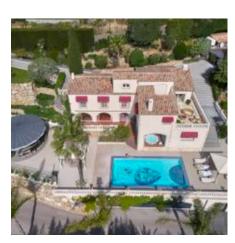

### Main Villa:

Ground floor: - Large living room with fireplace, plasma screen - Terrace and summer dining room.

- Large independent kitchen fully equipped. - Dining room - 3 double bedrooms (160cm beds) each with ensuite bathroom, toilet, dressing room, mini bar, safe, satellite TV.

First floor: - master suite (bed 180cm) with bathroom, shower and toilet, mini bar, satellite TV, safe and telephone Terrace

Garden level: - Suite consisting of a double bedroom (180 cm bed) with dressing room, bathroom, shower and toilet, mini bar, satellite TV, safe and telephone. - Suite with a large shower room and toilet. - 1 guest bathroom. - Large reception room with bar and large terrace.

## Services:

Professional laundry -Heated seawater pool (12mx7m) with waterfall -Jacuzzi. Sauna- Hammam. Alarm system, 10 cameras, satellite 200 channels in all rooms, parking 30 places. Guardian and housekeepe