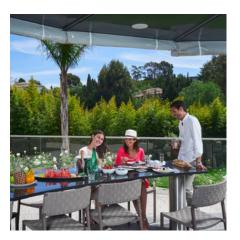

### Main Villa:

Ground floor: - Large living room with fireplace, plasma screen - Terrace and summer dining room.

- Large independent kitchen fully equipped. - Dining room - 3 double bedrooms (160cm beds) each with ensuite bathroom, toilet, dressing room, mini bar, safe, satellite TV.