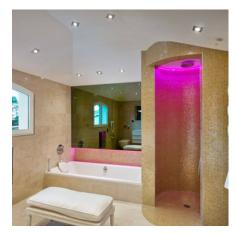

### Main Villa:

Ground floor: - Large living room with fireplace, plasma screen - Terrace and summer dining room.

- Large independent kitchen fully equipped. - Dining room - 3 double bedrooms (160cm beds) each with ensuite bathroom, toilet, dressing room, mini bar, safe, satellite TV.

First floor: - master suite (bed 180cm) with bathroom, shower and toilet, mini bar, satellite TV, safe and telephone Terrace

Garden level: - Suite consisting of a double bedroom (180 cm bed) with dressing room, bathroom, shower and toilet, mini bar, satellite TV, safe and telephone. - Suite with a large shower room and toilet. - 1 guest bathroom. - Large reception room with bar and large terrace.