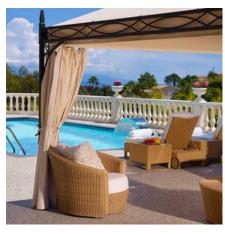

#### Guest House:

Living room equipped with a large plasma screen.

This living room takes you directly to a large covered terrace with a beautiful garden furniture with mountain views.

The dining room can accommodate 6 people.