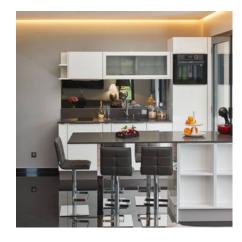

### Main Villa:

Ground floor: - Large living room with fireplace, plasma screen - Terrace and summer dining room.

- Large independent kitchen fully equipped. - Dining room - 3 double bedrooms (160cm beds) each with ensuite bathroom, toilet, dressing room, mini bar, safe, satellite TV.