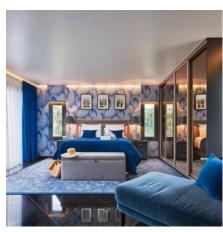

First floor: - master suite (bed 180cm) with bathroom, shower and toilet, mini bar, satellite TV, safe and telephone Terrace

Garden level: - Suite consisting of a double bedroom (180 cm bed) with dressing room, bathroom, shower and toilet, mini bar, satellite TV, safe and telephone. - Suite with a large shower room and toilet. - 1 guest bathroom. - Large reception room with bar and large terrace.