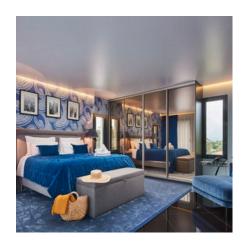

First floor: - master suite (bed 180cm) with bathroom, shower and toilet, mini bar, satellite TV, safe and telephone Terrace

Garden level: - Suite consisting of a double bedroom (180 cm bed) with dressing room, bathroom, shower and toilet, mini bar, satellite TV, safe and telephone. - Suite with a large shower room and toilet. - 1 guest bathroom. - Large reception room with bar and large terrace.