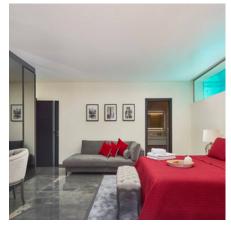

### Main Villa:

Ground floor: - Large living room with fireplace, plasma screen - Terrace and summer dining room.

- Large independent kitchen fully equipped. - Dining room - 3 double bedrooms (160cm beds) each with ensuite bathroom, toilet, dressing room, mini bar, safe, satellite TV.

First floor: - master suite (bed 180cm) with bathroom, shower and toilet, mini bar, satellite TV, safe and telephone Terrace

Garden level: - Suite consisting of a double bedroom (180 cm bed) with dressing room, bathroom, shower and toilet, mini bar, satellite TV, safe and telephone. - Suite with a large shower room and toilet. - 1 guest bathroom. - Large reception room with bar and large terrace.

Equipped kitchen.

Elevator serving the lower level.

Luggage service for guests and guests staying at the Domaine.

Three bedroom suites with double bed 180 X 200 cm, mini bar, satellite TV, safe and individual telephone.